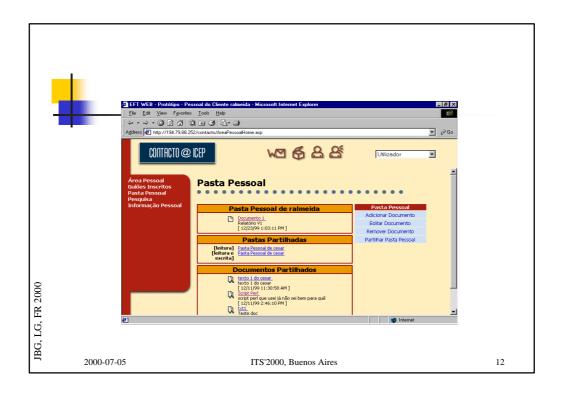

#### **CONCLUSIONS**

- *EFTWeb* interface offers an atmosphere of Web navigation, easy to use and supporting context finding
- allows maximum usability for the EFTWeb system, turning it into an effective and efficient work tool for students and tutors
- shared folders allow joint contents development between users, with tutor supervision
- much other functionality, that will only be tested with elapsing of the experience with first users