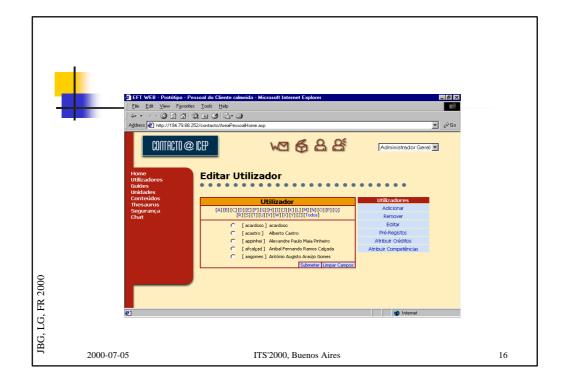

### EFTWeb FUNCTIONAL DESCRIPTION

- ASP approach
- Services available for all the users
- Maintenance services to administrate the system usage

JBG, LG, FR 2000

2000-07-05

ITS'2000, Buenos Aires

6