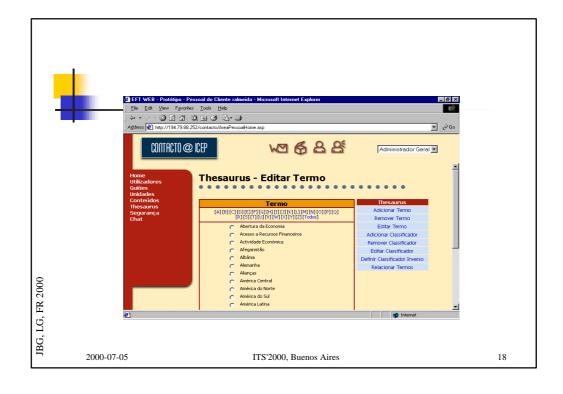

### EFTWeb FUNCTIONAL DESCRIPTION

- ASP approach
- Services available for all the users
- Maintenance services to administrate the system usage

JBG, LG, FR 2000

2000-07-05

ITS'2000, Buenos Aires

6