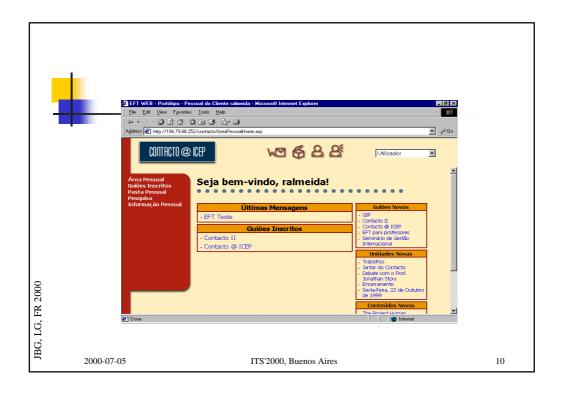

#### **CONCLUSIONS**

- *EFTWeb* interface offers an atmosphere of Web navigation, easy to use and supporting context finding
- allows maximum usability for the EFTWeb system, turning it into an effective and efficient work tool for students and tutors
- shared folders allow joint contents development between users, with tutor supervision
- much other functionality, that will only be tested with elapsing of the experience with first users