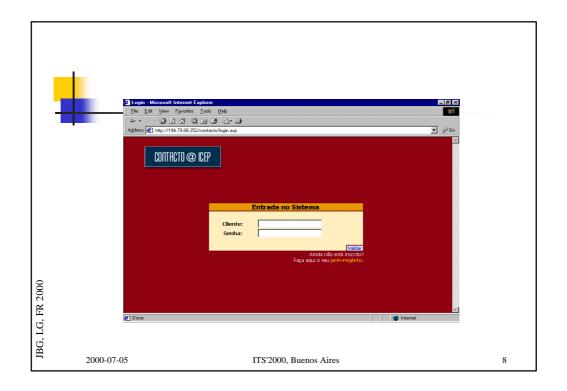

### EFTWeb FUNCTIONAL DESCRIPTION

- ASP approach
- Services available for all the users
- Maintenance services to administrate the system usage

JBG, LG, FR 2000

2000-07-05

ITS'2000, Buenos Aires

6