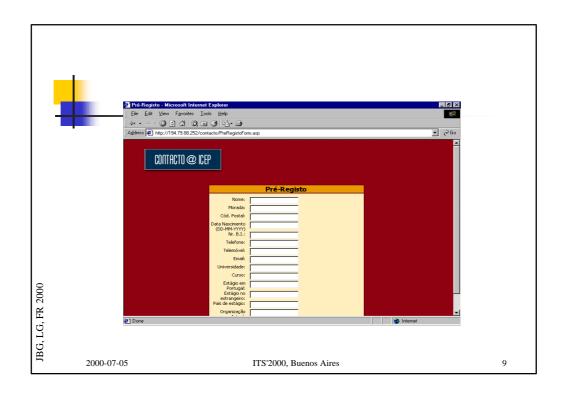

### EFTWeb FUNCTIONAL DESCRIPTION

- ASP approach
- Services available for all the users
- Maintenance services to administrate the system usage

JBG, LG, FR 2000

2000-07-05

ITS'2000, Buenos Aires

6