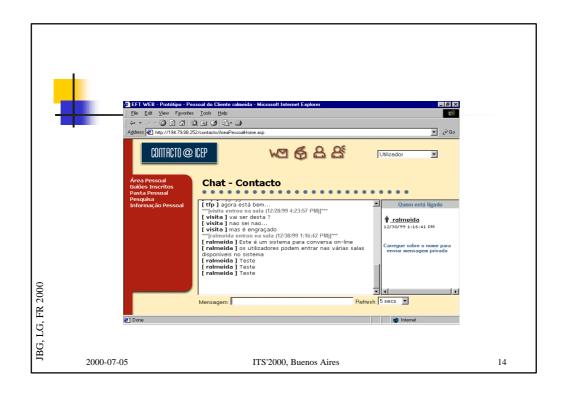

# NEW FORMS OF COMMUNICATING

- Users are seen as customers, suppliers and buyers of information and knowledge
- System performs the management of an informal network of people, producing and consuming information and multimedia communications