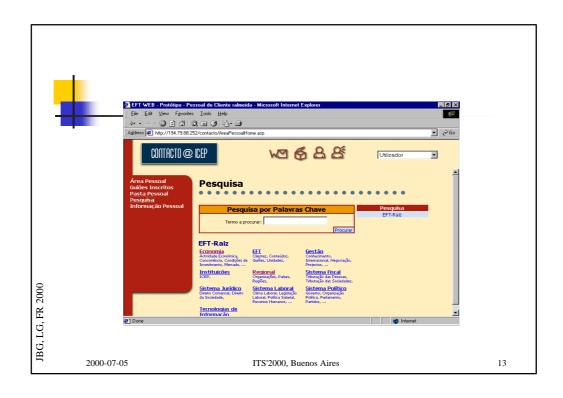

### EFTWeb FUNCTIONAL DESCRIPTION

- ASP approach
- Services available for all the users
- Maintenance services to administrate the system usage

JBG, LG, FR 2000

2000-07-05

ITS'2000, Buenos Aires

6