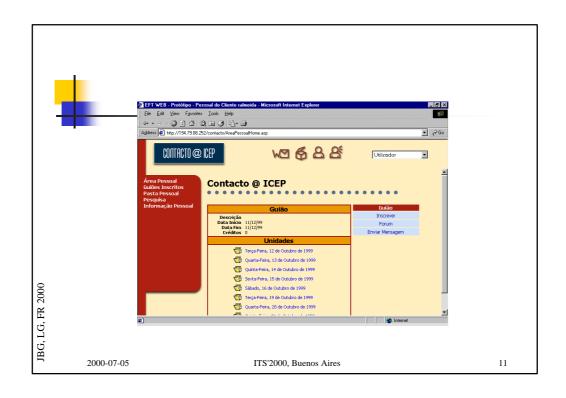

## TEACHING, TRAINING AND LEARNING IN THE WEB

- Teaching, training and learning will be, in a close future, economic activities of large importance
- Success depends strongly on a strategy for contents acquisition
- *EFTWeb* project is an innovative form of teaching, training and learning, supporting the interaction of students and tutors on contents and tasks, through the Web

### EFTWeb FUNCTIONAL DESCRIPTION

- ASP approach
- Services available for all the users
- Maintenance services to administrate the system usage

JBG, LG, FR 2000

2000-07-05

ITS'2000, Buenos Aires

6