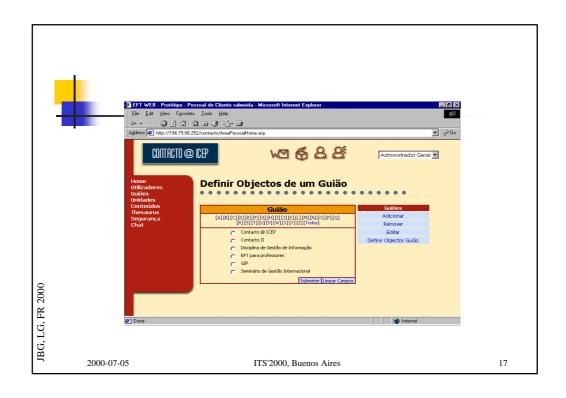

### EFTWeb FUNCTIONAL DESCRIPTION

- ASP approach
- Services available for all the users
- Maintenance services to administrate the system usage

JBG, LG, FR 2000

2000-07-05

ITS'2000, Buenos Aires

6